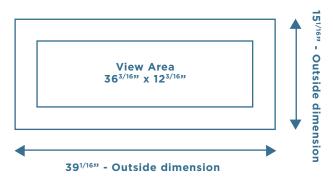

njection-molded using pre-colored polypropylene which ensures a precise color match between frame and insert
- Snap-In decorative inserts allow for easy removal, cleaning and replacement.
- Clean, smooth, subtle, unique woodgrain texture.
- UV resistant will not fade, discolour or warp.
- To ensure there is a proper seal between the window frame and door panel, we caulk all windows to safeguard from moisture penetrating the inside of the frame or door.

Warranty: Window frames and decorative inserts for five (5) years from the time of installation against cracking or major discoloration. Sealed glass windows for one (1) year from the time of installation against the formation of condensation within the sealed unit.

#### THERMOCRAFT, VINTAGE & FLUSH



#### **CARRIAGECRAFT & RANCHCRAFT**



#### Learn more at Steel-Craft.ca

Vancouver 1-800-361-3667 Toronto

1-800-465-7091

Kelowna

Steel-Craft

1-800-880-0755

Door Products Ltd.

Calgary

13504 St. Albert Trail Edmonton, Alberta T5L 4P4

1-800-561-9871

Phone 780-453-3761

Edmonton

1-800-463-3667

Fax 780-454-1584