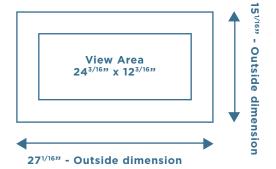

- Frames and decorative inserts are injection-molded using pre-colored polypropylene which ensures a precise color match between frame and insert
- Snap-In decorative inserts allow for easy removal, cleaning and replacement.
- Clean, smooth, subtle, unique woodgrain texture.
- UV resistant will not fade, discolour or warp.
- To ensure there is a proper seal between the window frame and door panel, we caulk all windows to safeguard from moisture penetrating the inside of the frame or door.

Warranty: Window frames and decorative inserts for five (5) years from the time of installation against cracking or major discoloration. Sealed glass windows for one (1) year from the time of installation against the formation of condensation within the sealed unit.

#### THERMOCRAFT, VINTAGE & FLUSH



#### **CARRIAGECRAFT & RANCHCRAFT**



#### Learn more at Steel-Craft.ca

Vancouver 1-800-361-3667 Toronto

1-800-465-7091

Kelowna

Steel-Craft

1-800-880-0755

Door Products Ltd.

Calgary

13504 St. Albert Trail Edmonton, Alberta T5L 4P4

1-800-561-9871

Phone 780-453-3761

Edmonton

1-800-463-3667

Fax 780-454-1584