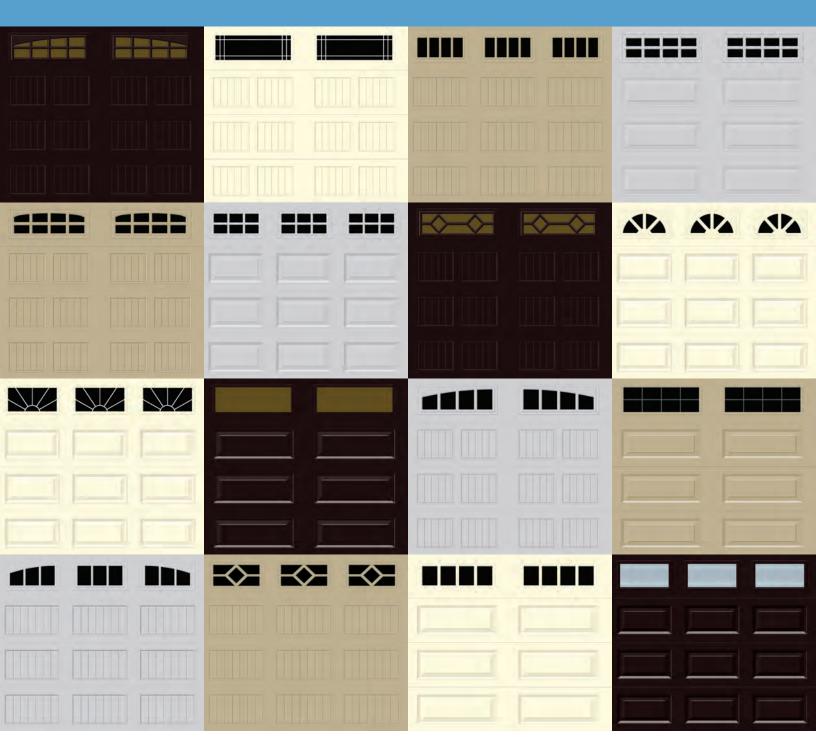

## WINDOW SELECTION



## THE DOOR WITH MORE.

For a complete list of products, visit Steel-Craft.ca

#### **PLAIN LITE**

Frame/Insert Colours: White, Sandstone, Almond, Brown, Linen





Clear

Satin Texture (Frosted)

#### SNAP-IN DECORATIVE DESIGNS

Frame/Insert Colours: White, Sandstone, Almond, Brown, Linen







Sunburst - 3 Panel







Stockton









Somerton



Stockbridg

Somerview

Ridgewood

#### **INLAID MUNTIN BARS**

Frame/Insert Colours: White, Sandstone, Almond, Brown, Linen Muntin Bar Colours: White, Pewter, Brass







Stantor



Roya

# WINDOW OPTIONS

### PLAIN LITE

Frame/Insert Colours: White, Sandstone, Brown, Linen



Clear - Long



Satin Texture (Frosted)

#### **SNAP-IN DECORATIVE DESIGNS**

Frame/Insert Colours: White, Sandstone, Brown, Linen



Somerton - Long



Cascade - L